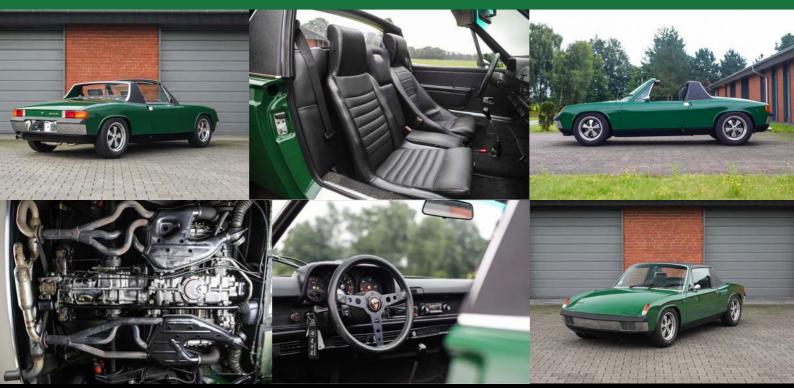

## Porsche 914/6 Outlaw restored with 2.25 engine

Porsche 914/6 restored with 180PS 2.2S engine, 3 owners from new delivered to USA. This Porsche 914/6 in the original rare color forest green has been restored. The engine has been completely rebuild 8k ago. Lovely detailed with a good functioning air conditioning . Wider 15x7J Fuchs wheels makes it great fun to drive specially with its strong engine! The sporty exhaust is wonderful to listen to, when you go fast!