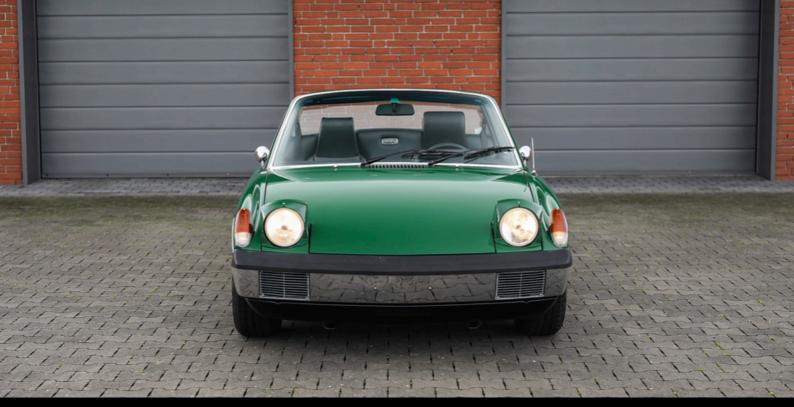

## Porsche 914/6 Outlaw restored with 2.25 engine

Porsche 914/6 restored with 180PS 2.2S engine, 3 owners from new delivered to USA. This Porsche 914/6 in the original rare color forest green has been restored. The engine has been completely rebuild 8k ago. Lovely detailed with a good functioning air conditioning . Wider 15x7J Fuchs wheels makes it great fun to drive specially with its strong engine! The sporty exhaust is wonderful to listen to, when you go fast!